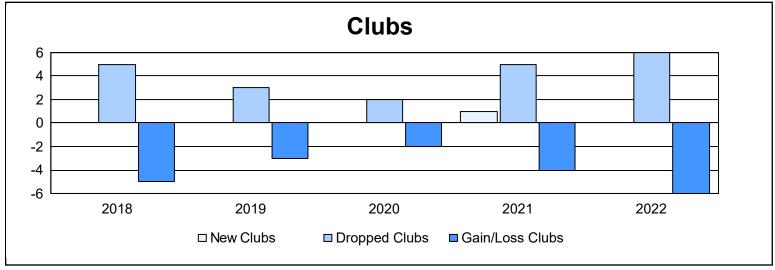

| Year      | New<br>Clubs | Dropped<br>Clubs | Gain/<br>Loss<br>Clubs | New<br>Members | Charter<br>Members | Reinstate<br>Members | Transfer<br>Members | Total<br>Member<br>Added | Total<br>Members<br>Dropped | Gain/<br>Loss<br>Members |
|-----------|--------------|------------------|------------------------|----------------|--------------------|----------------------|---------------------|--------------------------|-----------------------------|--------------------------|
| 2017-2018 | 0            | 5                | -5                     | 345            | 7                  | 2                    | 41                  | 395                      | 609                         | -214                     |
| 2018-2019 | 0            | 3                | -3                     | 358            | 4                  | 5                    | 21                  | 388                      | 563                         | -175                     |
| 2019-2020 | 0            | 2                | -2                     | 301            | 1                  | 1                    | 24                  | 327                      | 474                         | -147                     |
| 2020-2021 | 1            | 5                | -4                     | 141            | 24                 | 3                    | 12                  | 180                      | 517                         | -337                     |
| 2021-2022 | 0            | 6                | -6                     | 337            | 6                  | 4                    | 43                  | 390                      | 551                         | -161                     |
| Average   | 0            | 4                | -4                     | 296            | 8                  | 3                    | 28                  | 336                      | 543                         | -207                     |